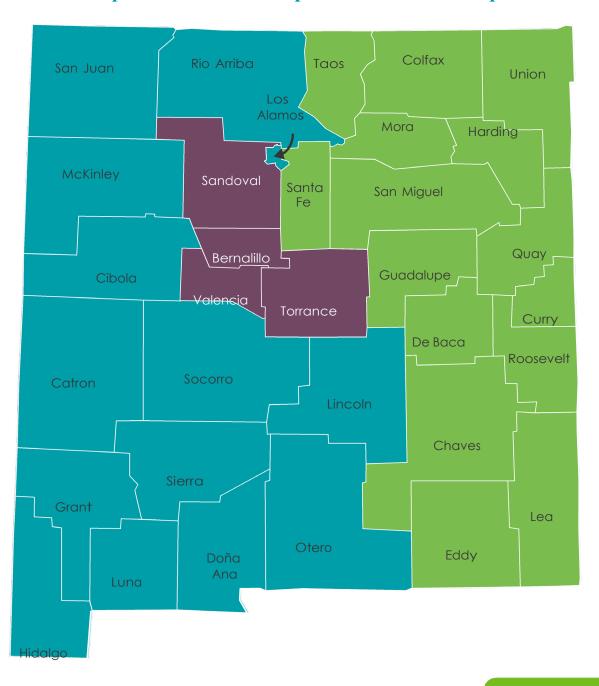

Territory: All physical health providers in Taos, Colfax, Union, Mora, Harding, Santa Fe, San Miguel,

Quay, Guadalupe, De Baca, Curry, Roosevelt, Chaves, Lea and Eddy

A-M in Bernalillo Sandoval, Valencia and Torrance

Territory: All physical health providers in San Juan, Rio Ariba, McKinley, Cibola, Catron, Socorro, Lincoln, Sierra, Grant, Hidalgo, Luna, Dona Ana and Otero N-Z in Bernalillo, Sandoval, Valencia and Torrance

#### 2024 provider relations representative area map

Jennifer Carlson Senior Provider Relations Representative

IHCP (Statewide) Hospitals (Statewide) Key provider groups Cassandra Komero Senior Provider Relations Representative

Physical health (Blue)

Dee Garcia Provider Relations Representative

Behavioral health (Statewide)

Jennifer Aguilar Senior Provider Relations Representative

Physical health (Green) LTSS & ancillary (Statewide)